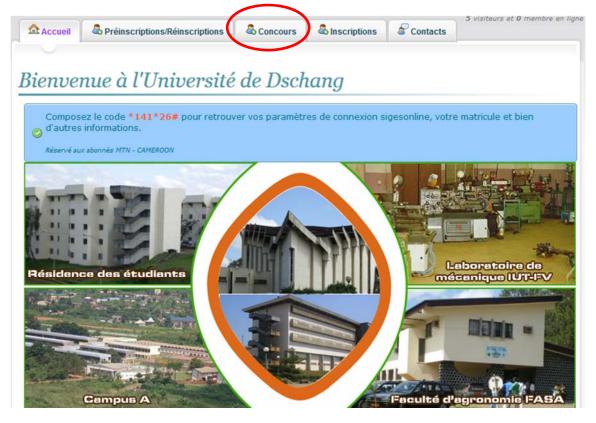

<u>Stage 3:</u> Click on the index "*Competitive entrance examination*", and reach the list of concerned Competitive Entrance examinations (*Capture 2*).

**Stage 4**: Click on the competitive examination you wish to sit for. The online application form will be displayed (*Capture 3*).