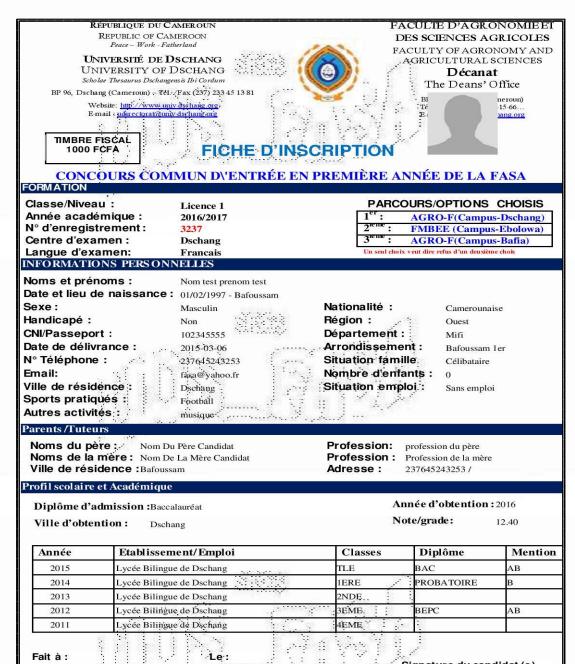

#### **CAPTURE 6** (Getting the application form)

<u>Stage 5</u>: Correctly fill in the application form with accurate information and click on "*Register*". Make sure that there is no error before selecting "*Register*"

<u>Stage 6</u>: Click on « *Download the receipt of the competitive Entrance examination fee* » to recover the payment slip of fees for the competitive examination selected (*Capture 4*); thereafter click on « *Download the candidature form* » in order to recover your application form with the information you've entered in Stage 5 (*Capture 5*).