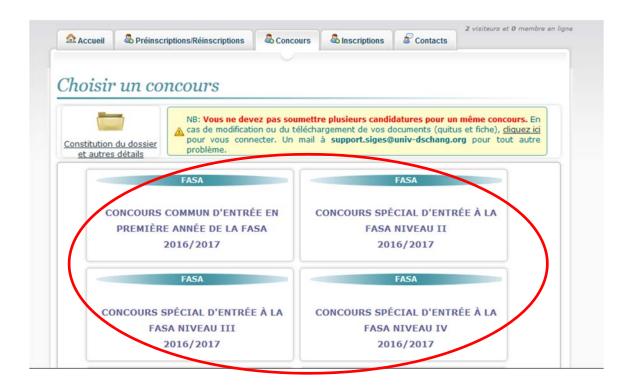

<u>Stage 5</u>: Correctly fill in the application form with accurate information and click on "*Register*". Make sure that there is no error before selecting "*Register*"

<u>Stage 6</u>: Click on « *Download the receipt of the competitive Entrance examination fee* » to recover the payment slip of fees for the competitive examination selected (*Capture 4*); thereafter click on « *Download the candidature form* » in order to recover your application form with the information you've entered in Stage 5 (*Capture 5*).

# **CAPTURE 5** (Pay slip of examinantion fees)

Numero dossier: 3237